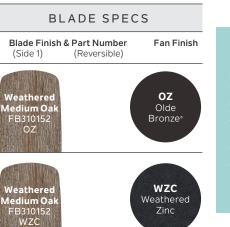

Motor Size/Type 172mm X 17mm, AC Amps 0.66 on High RPM 201 on High Energy Star<sup>®</sup> No