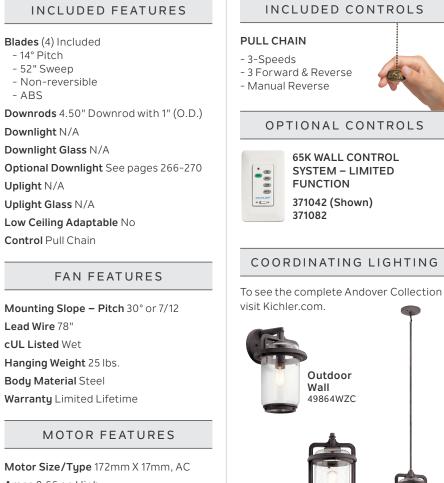

Motor Size/Type 172mm X 17mm, AC Amps 0.66 on High RPM 201 on High Energy Star<sup>®</sup> No